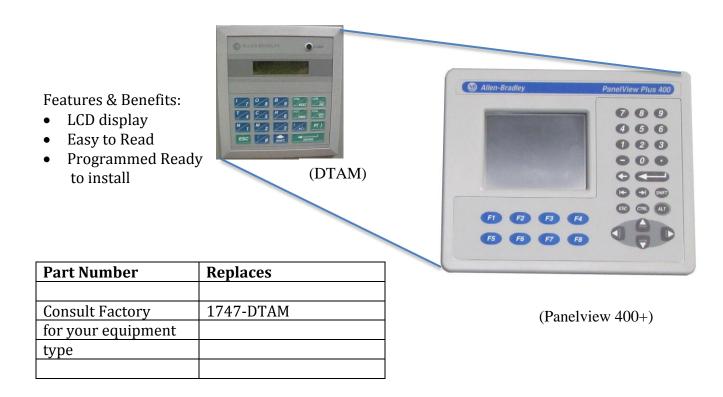

## DTAM to Panelview 400+ (1747-DTAM)

If your DTAM (1747-DTAM) has faded to the point where it's difficult to read, keypad is worn out, or failed, then it's time to switch to the new **state-of-the-art Panelview 400+**. Not only does this latest screen emit an image that's **brighter** than your previous screen, makes **reading the entire screen easier**. What's more, converting to a Panelview 400+ is **quick and seamless** so you don't have to deal with costly down time while you upgrade your Panelview 400+.

Electrical number of machine and manufacture's part number of the PLC will be needed.

For more information on the benefits of Panelview 400+ conversion kit or safety features, please contact your local representative or call Columbia direct at (800) 628-4065.